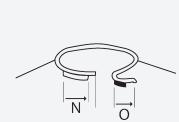

# SIZING

| Size | S   | Μ   | L   | XL  | XXL | XXXL | Tolerance |
|------|-----|-----|-----|-----|-----|------|-----------|
| А    | 110 | 115 | 127 | 135 | 140 | 145  | +2        |
| В    | 140 | 145 | 150 | 150 | 155 | 160  | +2        |
| С    | 19  | 20  | 21  | 22  | 23  | 24   | ±1        |
| D    | 61  | 63  | 65  | 68  | 70  | 73   | +1        |
| Е    | 18  | 18  | 18  | 18  | 19  | 20   | +1        |
| F    | 28  | 29  | 29  | 32  | 32  | 33   | +1        |
| I    | 59  | 59  | 73  | 73  | 77  | 80   | +1        |
| L    | 100 | 105 | 117 | 125 | 130 | 135  | ±1        |
| Μ    | 55  | 58  | 60  | 60  | 64  | 66   | +1        |
| Ν    | 3′9 | 3′9 | 3′9 | 3′9 | 3′9 | 3′9  | +1        |
| 0    | 3′6 | 3′6 | 3′6 | 3′6 | 3′6 | 3′6  | +1        |