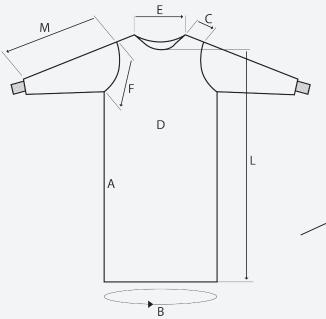

# SIZING

| Size | S   | Μ   | L   | XL  | XXL | XXXL | Tolerance |
|------|-----|-----|-----|-----|-----|------|-----------|
| А    | 110 | 115 | 127 | 135 | 140 | 145  | +2        |
| В    | 140 | 145 | 150 | 150 | 155 | 160  | +2        |
| С    | 19  | 20  | 21  | 22  | 23  | 24   | ±1        |
| D    | 61  | 63  | 65  | 68  | 70  | 73   | +1        |
| Е    | 18  | 18  | 18  | 18  | 19  | 20   | +1        |
| F    | 28  | 29  | 29  | 32  | 32  | 33   | +1        |
| I    | 59  | 59  | 73  | 73  | 77  | 80   | +1        |
| L    | 100 | 105 | 117 | 125 | 130 | 135  | ±1        |
| Μ    | 55  | 58  | 60  | 60  | 64  | 66   | +1        |
| Ν    | 3′9 | 3′9 | 3′9 | 3′9 | 3′9 | 3′9  | +1        |
| 0    | 3′6 | 3′6 | 3′6 | 3′6 | 3′6 | 3′6  | +1        |