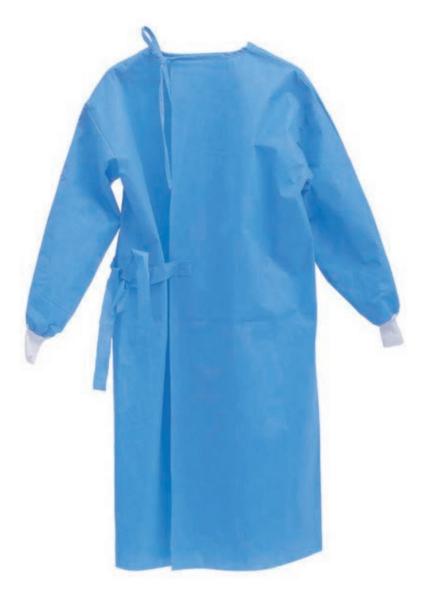

# ISOLATION GOWN LEVEL 3 STERILE

| Material:     | SMS Nonwoven fabric                                                              |  |  |  |  |
|---------------|----------------------------------------------------------------------------------|--|--|--|--|
| Construction: | Knitted Cuff, long sleeves. Waist and neck tie. Ultrasonic seams.                |  |  |  |  |
| Weight        | 45 gsm based on 150 x 180 cm                                                     |  |  |  |  |
| Sizing:       | Ref. sizing chart                                                                |  |  |  |  |
| Colour:       | Blue (standard)                                                                  |  |  |  |  |
| Standard:     | IS013485, IS09001, CE0123                                                        |  |  |  |  |
| Application:  | General Medical, Labs, Patient Care, Critical Care Units &<br>Operating Theatres |  |  |  |  |