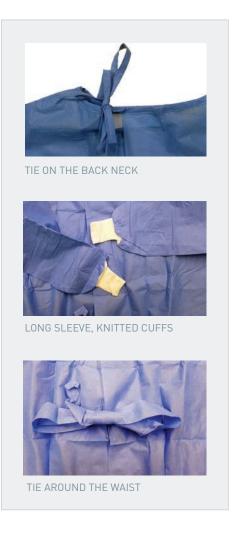

# ISOLATION GOWN LEVEL 3 STERILE

| Material:     | SMS Nonwoven fabric                                                              |  |  |  |  |
|---------------|----------------------------------------------------------------------------------|--|--|--|--|
| Construction: | Knitted Cuff, long sleeves. Waist and neck tie. Ultrasonic seams.                |  |  |  |  |
| Weight        | 45 gsm based on 150 x 180 cm                                                     |  |  |  |  |
| Sizing:       | Ref. sizing chart                                                                |  |  |  |  |
| Colour:       | Blue (standard)                                                                  |  |  |  |  |
| Standard:     | IS013485, IS09001, CE0123                                                        |  |  |  |  |
| Application:  | General Medical, Labs, Patient Care, Critical Care Units &<br>Operating Theatres |  |  |  |  |